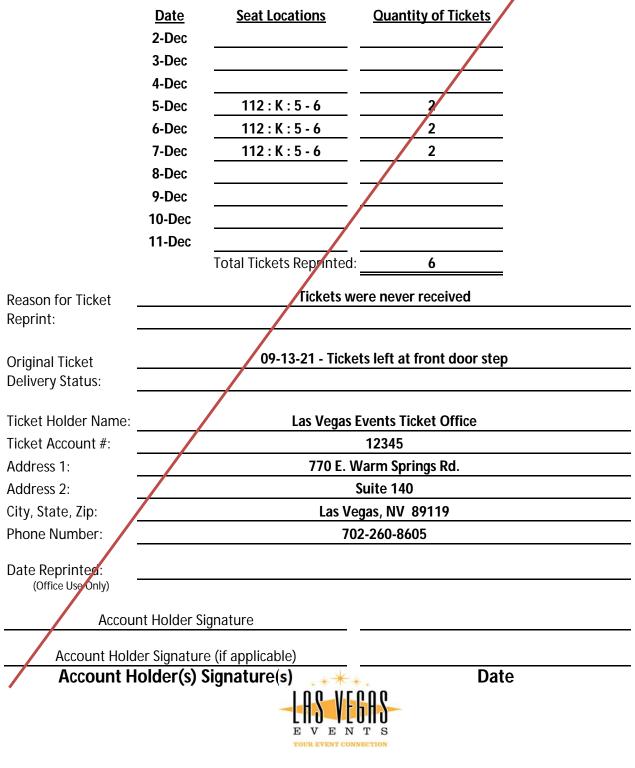

|                                      | <b>Date</b> | Seat Locations           | Quantity of Tickets |          |
|--------------------------------------|-------------|--------------------------|---------------------|----------|
|                                      | 2-Dec       |                          |                     | <u>.</u> |
|                                      | 3-Dec       |                          |                     | <u>.</u> |
|                                      | 4-Dec       |                          |                     | <u>.</u> |
|                                      | 5-Dec       | ·                        |                     | -        |
|                                      | 6-Dec       | ·                        |                     | -        |
|                                      | 7-Dec       |                          |                     | -        |
|                                      | 8-Dec       | . <u> </u>               |                     |          |
|                                      | 9-Dec       |                          |                     |          |
|                                      | 10-Dec      |                          |                     |          |
|                                      | 11-Dec      |                          |                     |          |
|                                      |             | Total Tickets Reprinted: |                     | :        |
| Reason for Ticket                    |             |                          |                     |          |
| Reprint:                             |             |                          |                     |          |
| Original Ticket                      |             |                          |                     |          |
| Delivery Status:                     |             |                          |                     |          |
| Ticket Holder Name:                  |             |                          |                     |          |
| Ticket Account #:                    |             |                          |                     |          |
| Address 1:                           |             |                          |                     |          |
| Address 2:                           |             |                          |                     |          |
| City, State, Zip:                    |             |                          |                     |          |
| Phone Number:                        |             |                          |                     |          |
| Date Reprinted:<br>(Office Use Only) |             |                          |                     |          |
|                                      |             |                          |                     |          |

Account Holder(s) Signature(s)

Date

Season Ticket Holder. There is a \$10.00 reprint fee or \$35 if you would like the tickets to be shipped.